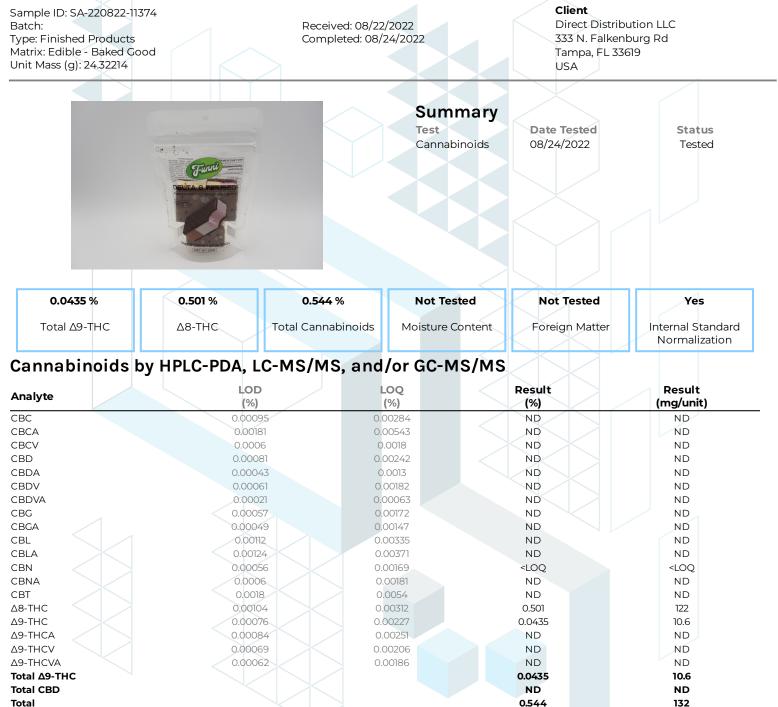

## Delta 8 Infused Freeze Dried Ice Cream Sandwich

ND = Not Detected; NT = Not Tested; LOD = Limit of Detection; LOQ = Limit of Quantitation; RL = Reporting Limit;  $\Delta$  = Delta; Total  $\Delta$ 9-THC =  $\Delta$ 9-THCA \* 0.877 +  $\Delta$ 9-THC; Total CBD = CBDA \* 0.877 + CBD;