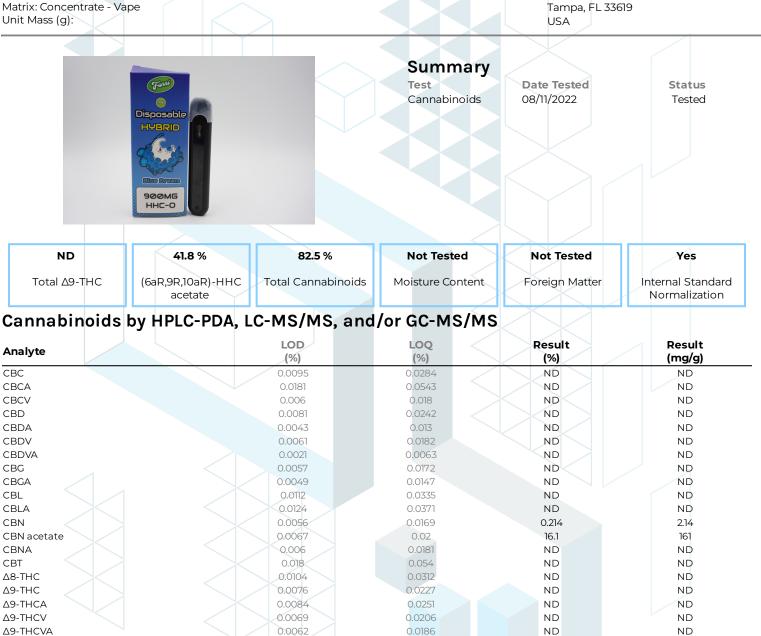

(6a R,9R,10a R)-HHC acetate (6a R,9S,10a R)-HHC acetate Total Δ9-THC Total CBD

Total

ND = Not Detected; NT = Not Tested; LOD = Limit of Detection; LOQ = Limit of Quantitation; RL = Reporting Limit;  $\Delta$  = Delta; Total  $\Delta$ 9-THC =  $\Delta$ 9-THCA \* 0.877 +  $\Delta$ 9-THC; Total CBD = CBDA \* 0.877 + CBD;

Generated By: Ryan Bellone Commercial Director Date: 08/11/2022

0.0067

0.0067

Tested By: Scott Caudill Senior Scientist Date: 08/11/2022

418

244

ND

ND

825

418

24.4

ND

ND

82.5

This product or substance has been tested by KCA Laboratories using validated testing methodologies and an ISO/IEC 170252017 accredited quality system. Values reported relate only to the product or substance tested. The reported result is based on a sample weight. Unless otherwise stated, results of tests performed on all quality control samples met criteria for acceptance established by KCA Laboratories. KCA Laboratories makes no claims as to the efficacy, safety or other risks associated with any detected or non-detected amounts of any substances reported herein. This Certificate of Analysis shall not be reproduced except in full, without the written approval of KCA Laboratories. KCA Laboratories are provide measurement uncertainty upon request.