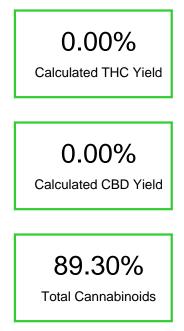

#### Cannabinoid Profile by HPLC

| Cannabinoid                                       | % wt  | mg/g  |
|---------------------------------------------------|-------|-------|
| Delta-8-THC                                       | 88.85 | 888.5 |
| THC                                               | 0.0   | 0.0   |
| Delta-10-THC                                      | 0.45  | 4.5   |
| Total Cannabinoids                                | 89.30 | 893.0 |
| Calculated THC Yield                              | 0.00  | 0.00  |
| Calculated CBD Yield                              | 0.00  | 0.00  |
| Calculated Maximum THC Yield = THC + 0.877 * THCA |       |       |
| Calculated Maximum CBD Yield = CBD + 0.877 * CBDA |       |       |