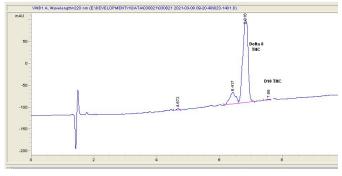

# Analysis Report

### D8-Hi

Cheyenne, WY 82009 sales@d8-hi.com (888) 603-4367

## Sample 198-030821-010

Pineapple Express Delta 8 cartridge

Sample Submitted: 03-08-2021; Report Date: 03-09-2021

# Pineapple Express Delta 8 cartridge

#### Chromatogram



### Cannabinoid Profile



#### Cannabinoid Profile by HPLC



| Cannabinoid                                       | % wt  | mg/g  |
|---------------------------------------------------|-------|-------|
| Delta-8-THC                                       | 88.85 | 888.5 |
| THC                                               | 0.0   | 0.0   |
| Delta-10-THC                                      | 0.45  | 4.5   |
| Total Cannabinoids                                | 89.30 | 893.0 |
| Calculated THC Yield                              | 0.00  | 0.00  |
| Calculated CBD Yield                              | 0.00  | 0.00  |
| Calculated Maximum THC Yield = THC + 0.877 * THCA |       |       |
| Calculated Maximum CBD Yield = CBD + 0.877 * CBDA |       |       |

Marin Analytics, LLC 250 Bel Marin