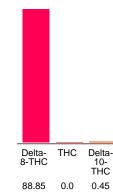

### Cannabinoid Profile

#### Cannabinoid Profile by HPLC

| Cannabinoid                                       | % wt  | mg/g  |
|---------------------------------------------------|-------|-------|
| Delta-8-THC                                       | 88.85 | 888.5 |
| THC                                               | 0.0   | 0.0   |
| Delta-10-THC                                      | 0.45  | 4.5   |
| Total Cannabinoids                                | 89.30 | 893.0 |
| Calculated THC Yield                              | 0.00  | 0.00  |
| Calculated CBD Yield                              | 0.00  | 0.00  |
| Calculated Maximum THC Yield = THC + 0.877 * THCA |       |       |
| Calculated Maximum CBD Yield = CBD + 0.877 * CBDA |       |       |