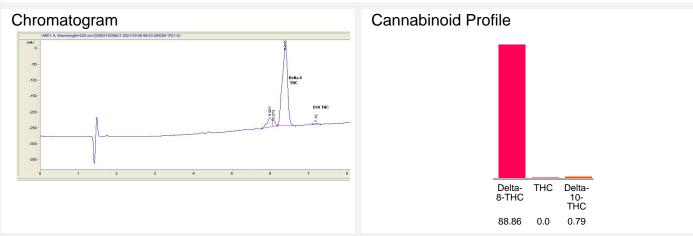

#### Cannabinoid Profile by HPLC

| Cannabinoid                                       | % wt             | mg/g  |
|---------------------------------------------------|------------------|-------|
| Delta-8-THC                                       | 88.86            | 888.6 |
| THC                                               | 0.0              | 0.0   |
| Delta-10-THC                                      | 0.79             | 7.9   |
| Total Cannabinoids                                | 89.65            | 896.5 |
| Calculated THC Yield                              | 0.00             | 0.00  |
| Calculated CBD Yield                              | 0.00             | 0.00  |
| Calculated Maximum THC Yield = THC + 0.877 * THCA |                  |       |
| Calculated Maximum CBD Yield = CB                 | D + 0.877 * CBDA |       |