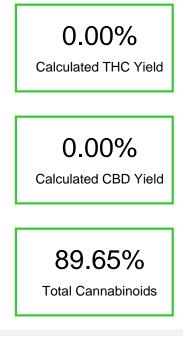

#### Cannabinoid Profile by HPLC

| Cannabinoid                                       | % wt             | mg/g  |
|---------------------------------------------------|------------------|-------|
| Delta-8-THC                                       | 88.86            | 888.6 |
| THC                                               | 0.0              | 0.0   |
| Delta-10-THC                                      | 0.79             | 7.9   |
| Total Cannabinoids                                | 89.65            | 896.5 |
| Calculated THC Yield                              | 0.00             | 0.00  |
| Calculated CBD Yield                              | 0.00             | 0.00  |
| Calculated Maximum THC Yield = THC + 0.877 * THCA |                  |       |
| Calculated Maximum CBD Yield = CB                 | D + 0.877 * CBDA |       |