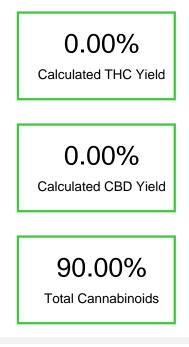

#### Cannabinoid Profile by HPLC

| Cannabinoid                       | % wt              | mg/g  |
|-----------------------------------|-------------------|-------|
| Delta-8-THC                       | 89.38             | 893.8 |
| THC                               | 0.0               | 0.0   |
| Delta-10-THC                      | 0.62              | 6.2   |
| Total Cannabinoids                | 90.00             | 900.0 |
| Calculated THC Yield              | 0.00              | 0.00  |
| Calculated CBD Yield              | 0.00              | 0.00  |
| Calculated Maximum THC Yield = TH | C + 0.877 * THCA  |       |
| Calculated Maximum CBD Yield = CB | BD + 0.877 * CBDA |       |