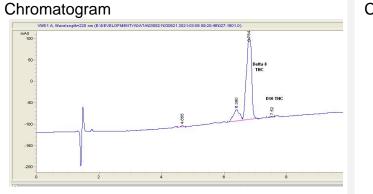

#### Cannabinoid Profile by HPLC

| Cannabinoid                       | % wt              | mg/g  |
|-----------------------------------|-------------------|-------|
| Delta-8-THC                       | 89.38             | 893.8 |
| THC                               | 0.0               | 0.0   |
| Delta-10-THC                      | 0.62              | 6.2   |
| Total Cannabinoids                | 90.00             | 900.0 |
| Calculated THC Yield              | 0.00              | 0.00  |
| Calculated CBD Yield              | 0.00              | 0.00  |
| Calculated Maximum THC Yield = TH | C + 0.877 * THCA  |       |
| Calculated Maximum CBD Yield = CB | BD + 0.877 * CBDA |       |