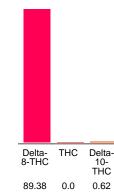

#### Cannabinoid Profile by HPLC

| Cannabinoid                       | % wt              | mg/g  |
|-----------------------------------|-------------------|-------|
| Delta-8-THC                       | 89.38             | 893.8 |
| THC                               | 0.0               | 0.0   |
| Delta-10-THC                      | 0.62              | 6.2   |
| Total Cannabinoids                | 90.00             | 900.0 |
| Calculated THC Yield              | 0.00              | 0.00  |
| Calculated CBD Yield              | 0.00              | 0.00  |
| Calculated Maximum THC Yield = TH | C + 0.877 * THCA  |       |
| Calculated Maximum CBD Yield = CB | BD + 0.877 * CBDA |       |